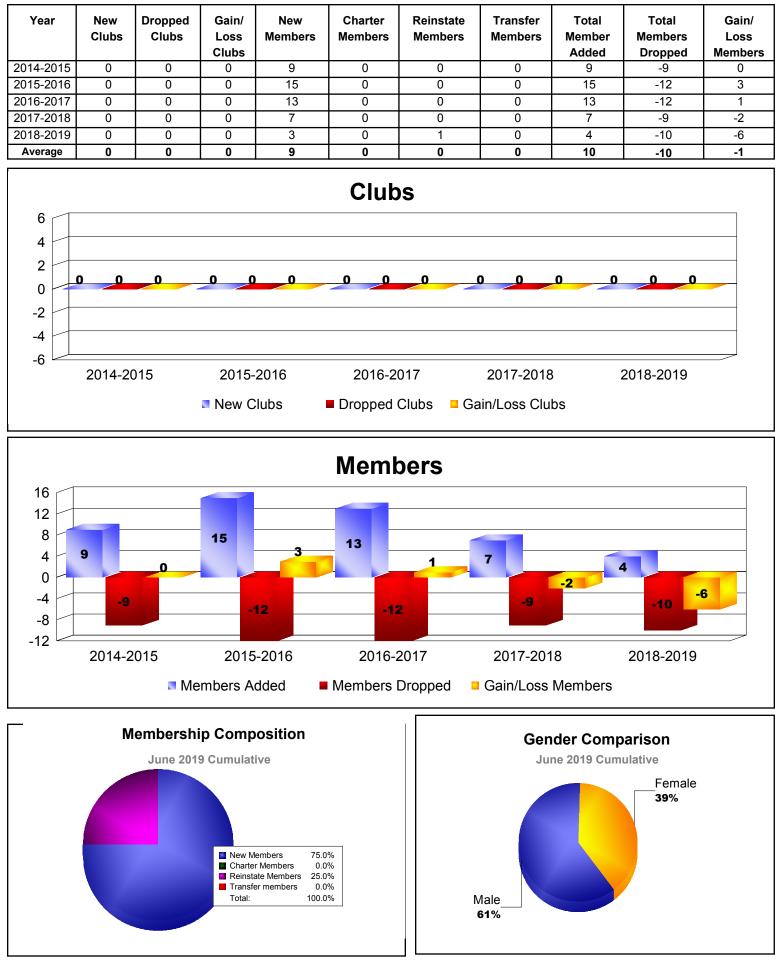

## **District 49 B ALASKA**

| Year      | New<br>Clubs | Dropped<br>Clubs | Gain/<br>Loss<br>Clubs | New<br>Members | Charter<br>Members | Reinstate<br>Members | Transfer<br>Members | Total<br>Member<br>Added | Total<br>Members<br>Dropped | Gain/<br>Loss<br>Members |
|-----------|--------------|------------------|------------------------|----------------|--------------------|----------------------|---------------------|--------------------------|-----------------------------|--------------------------|
| 2014-2015 | 0            | -1               | -1                     | 125            | 4                  | 2                    | 8                   | 139                      | -139                        | 0                        |
| 2015-2016 | 0            | -1               | -1                     | 117            | 2                  | 3                    | 5                   | 127                      | -158                        | -31                      |
| 2016-2017 | 0            | -1               | -1                     | 105            | 1                  | 1                    | 2                   | 109                      | -148                        | -39                      |
| 2017-2018 | 0            | -1               | -1                     | 162            | 0                  | 4                    | 2                   | 168                      | -199                        | -31                      |
| 2018-2019 | 0            | -1               | -1                     | 107            | 0                  | 2                    | 2                   | 111                      | -140                        | -29                      |
| Average   | 0            | -1               | -1                     | 123            | 1                  | 2                    | 4                   | 131                      | -157                        | -26                      |