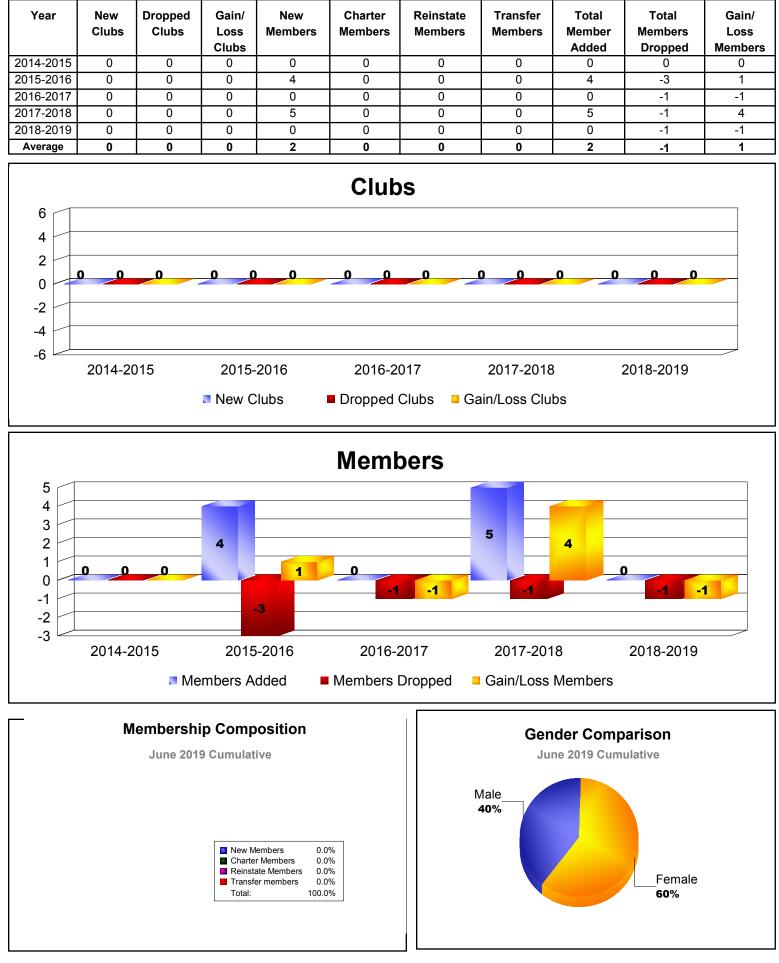

018 | 0            | -1               | -1                     | 162            | 0                  | 4                    | 2                   | 168                      | -199                        | -31                      |
| 2018-2019 | 0            | -1               | -1                     | 107            | 0                  | 2                    | 2                   | 111                      | -140                        | -29                      |
| Average   | 0            | -1               | -1                     | 123            | 1                  | 2                    | 4                   | 131                      | -157                        | -26                      |









## **District 49 B YUKON TERRITORY**



## **District 49 B BRITISH COLUMBIA**