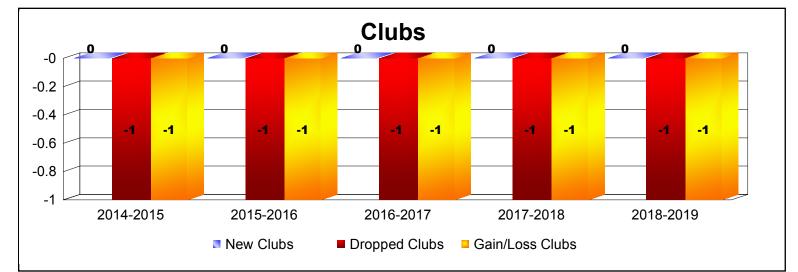

## **District 49 B ALASKA**

| Year      | New<br>Clubs | Dropped<br>Clubs | Gain/<br>Loss<br>Clubs | New<br>Members | Charter<br>Members | Reinstate<br>Members | Transfer<br>Members | Total<br>Member<br>Added | Total<br>Members<br>Dropped | Gain/<br>Loss<br>Members |
|-----------|--------------|------------------|------------------------|----------------|--------------------|----------------------|---------------------|--------------------------|-----------------------------|--------------------------|
| 2014-2015 | 0            | -1               | -1                     | 125            | 4                  | 2                    | 8                   | 139                      | -139                        | 0                        |
| 2015-2016 | 0            | -1               | -1                     | 117            | 2                  | 3                    | 5                   | 127                      | -158                        | -31                      |
| 2016-2017 | 0            | -1               | -1                     | 105            | 1                  | 1                    | 2                   | 109                      | -148                        | -39                      |
| 2017-2018 | 0            | -1               | -1                     | 162            | 0                  | 4                    | 2                   | 168                      | -199                        | -31                      |
| 2018-2019 | 0            | -1               | -1                     | 107            | 0                  | 2                    | 2                   | 111                      | -140                        | -29                      |
| Average   | 0            | -1               | -1                     | 123            | 1                  | 2                    | 4                   | 131                      | -157                        | -26                      |