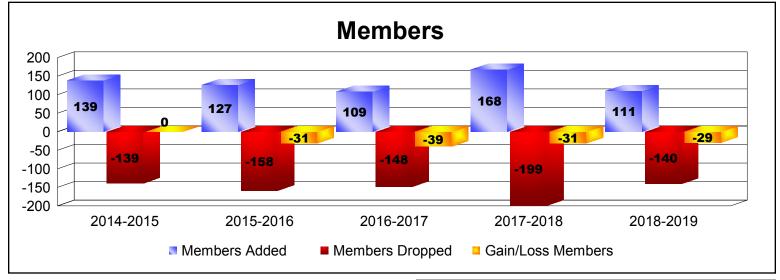

## **District 49 B ALASKA**

| Year      | New<br>Clubs | Dropped<br>Clubs | Gain/<br>Loss<br>Clubs | New<br>Members | Charter<br>Members | Reinstate<br>Members | Transfer<br>Members | Total<br>Member<br>Added | Total<br>Members<br>Dropped | Gain/<br>Loss<br>Members |
|-----------|--------------|------------------|------------------------|----------------|--------------------|----------------------|---------------------|--------------------------|-----------------------------|--------------------------|
| 2014-2015 | 0            | -1               | -1                     | 125            | 4                  | 2                    | 8                   | 139                      | -139                        | 0                        |
| 2015-2016 | 0            | -1               | -1                     | 117            | 2                  | 3                    | 5                   | 127                      | -158                        | -31                      |
| 2016-2017 | 0            | -1               | -1                     | 105            | 1                  | 1                    | 2                   | 109                      | -148                        | -39                      |
| 2017-2018 | 0            | -1               | -1                     | 162            | 0                  | 4                    | 2                   | 168                      | -199                        | -31                      |
| 2018-2019 | 0            | -1               | -1                     | 107            | 0                  | 2                    | 2                   | 111                      | -140                        | -29                      |
| Average   | 0            | -1               | -1                     | 123            | 1                  | 2                    | 4                   | 131                      | -157                        | -26                      |